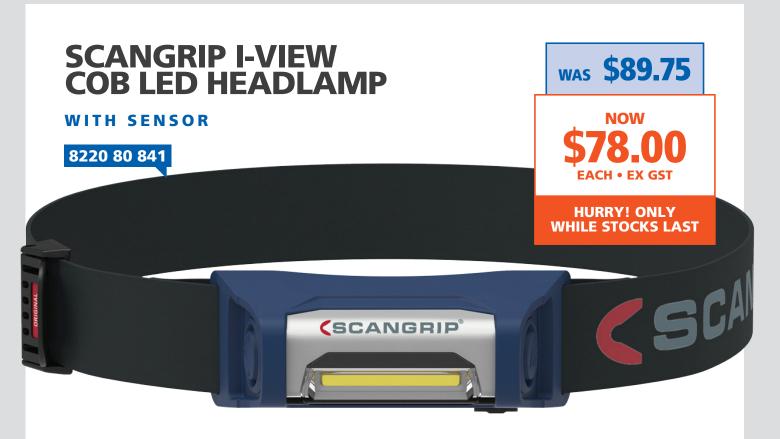

## PRODUCT OF THE MONTH

APRIL 2025

- Powerful Illumination: Equipped with the latest COB LED technology, providing up to 400 lumens for superior brightness across your entire workspace.
- Hands-Free Operation: Features a touchless sensor mode, allowing users to switch the light on/off with a simple hand wave - perfect for when wearing gloves.
- Customisable Light Output: A stepless dimmer • function enables light adjustment from 10% to 100%, ensuring the right illumination for any task.
- Durable & Comfortable Design: Dust and waterproof (IP65), lightweight (100g), and designed with a slim, woven headband for all-day comfort. I-VIEW LAMP