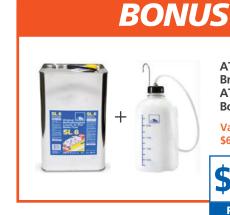

ATE SL6 20L **Brake Fluid &** ATE Collection Bottle

110

Valued at over \$680 ex GST!

\$2300.00

PACKAGE • EX GST