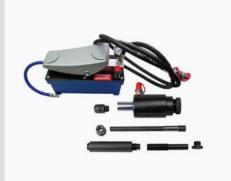

#### ATE FB30SR BRAKE **BLEED UNIT**

8210 80 019

- Suits 20 & 30ltr fluid drums
- Integrated fluid extraction
- Time saving
- Single person operation
- Various adaptors to suit a wide range of vehicles available