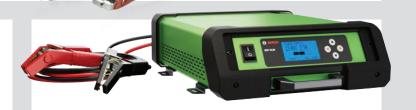

#### HIGH-PERFORMANCE 12V BATTERY CHARGER AND 120A POWER SUPPLY

#### 8220 80 564A

A future-proof, professional, multi-functional battery support solution for automotive shops. Functions dependably as an efficient and fast battery charger for lead acid and lithium batteries, or as a 120 A continuous power supply.

- Supports Flooded/AGM/EFB/GEL/Lithium (LFP) batteries
- Maximum power output: up to 1750W
- Easy to use large 4-color backlit LCD display, including wall mount mode
- 4 flexible operation modes to fulfill customer needs
- Fits underneath a car in showroom