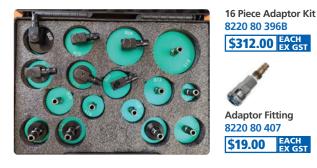

et-leading tools for chassis work on passenger cars, light commercial vehicles, heavy-duty trucks, buses, fuel handling, automotive









2

### Workshop Solutions



#### SEALEY TOOLS

#### **PROFESSIONAL TOOLS & WORKSHOP** EQUIPMENT SPECIALISTS



**ISV** 



## ATE TOOLS SPECIAL TOOLS FROM THE SPECIALIST



#### ATE FB30SR BRAKE **BLEED UNIT**

8210 80 019

- Suits 20 & 30ltr fluid drums
- Integrated fluid extraction
- Time saving
- Single person operation
- Various adaptors to suit a wide range of vehicles available



ATE SL6 20L **Brake Fluid &** ATE Collection Bottle

110

Valued at over \$680 ex GST!

\$2300.00

PACKAGE • EX GST

#### EURO ADAPTORS



Bleed Adaptor - No.38a 8210 80 055 \$89.70 EACH



Bleed Adaptor - No.50s 8210 80 063 \$165.00 EACH

### ASIAN & LOCAL ADAPTORS



#### SERVICE ITEMS



#### OPTIONAL ADD-ONS





Bleed Spanner 10x11mm 8221 80 143 \$69.00 EACH

\$17.95 EX GST

\$13.40 EACH

CALL 1300 133 129 TO PLACE YOUR ORDER





#### **BOSCH TOOLS**

#### SCAN, TEST, DIAGNOSE & PROGRAM WITH BOSCH DIAGNOSTIC TOOLS



BAT 135

\$705.00

KIT • EX GST

#### DIGITAL BATTERY SYTEM TESTER WITH PRINTER 8220 80 564

### Micro-load tester works on 6V, 12V batteries and 12V, 24V charging systems

- Tests 6V, 12V batteries and 12V, 24V charging systems
- Tests battery capacities from 40-2,000 CCA
- Tests all automotive, light-duty and commercial batteries including AGM, Gel Cell, Flooded Lead-acid, Start/Stop EFB, Commercial and SLI
- Integrated printer to capture test results and customer records
- Presents State of Health and State of Charge percentage
-