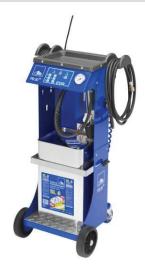

#### ATE FB30SR BRAKE **BLEED UNIT**

8210 80 019

- Suits 20 & 30ltr fluid drums
- Integrated fluid extraction
- Time saving
- Single person operation
- Various adaptors to suit a wide range of vehicles available