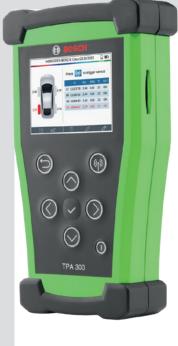

#### SCAN, TEST, DIAGNOSE & PROGRAM WITH BOSCH DIAGNOSTIC TOOLS

BAT 135

\$705.00

KIT • EX GST