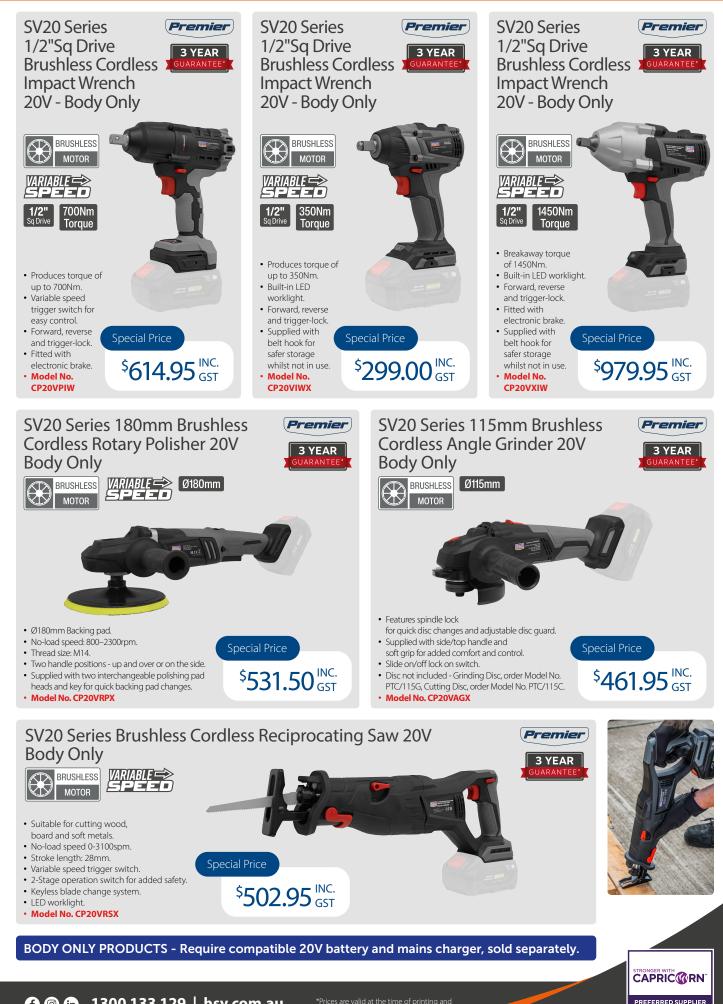

# Workshop Solutions



isv

#### **SV20 SERIES**

# hsy



\*Prices are valid at the time of printing and are subject to change without notice. 1300 133 129 | hsy.com.au 😗 🎯 🖬

# SEALEY

## SV20 SERIES



\*Prices are valid at the time of printing and are subject to change without notice.

### **SV20 ACCESSORIES**



more infor .co.uk/guarantee for Perto

is

• Wall mounting rack specifically designed for power tool storage.

5 Bay

- Stores up to five power tools. Shelf space for power tool battery
- and chargers. • Open fronted bays
- make tools easily accessible. Supplied
- flat-packed.



• Model No. PTSR5





1300 133 129 hsy.com.au f (1) (in