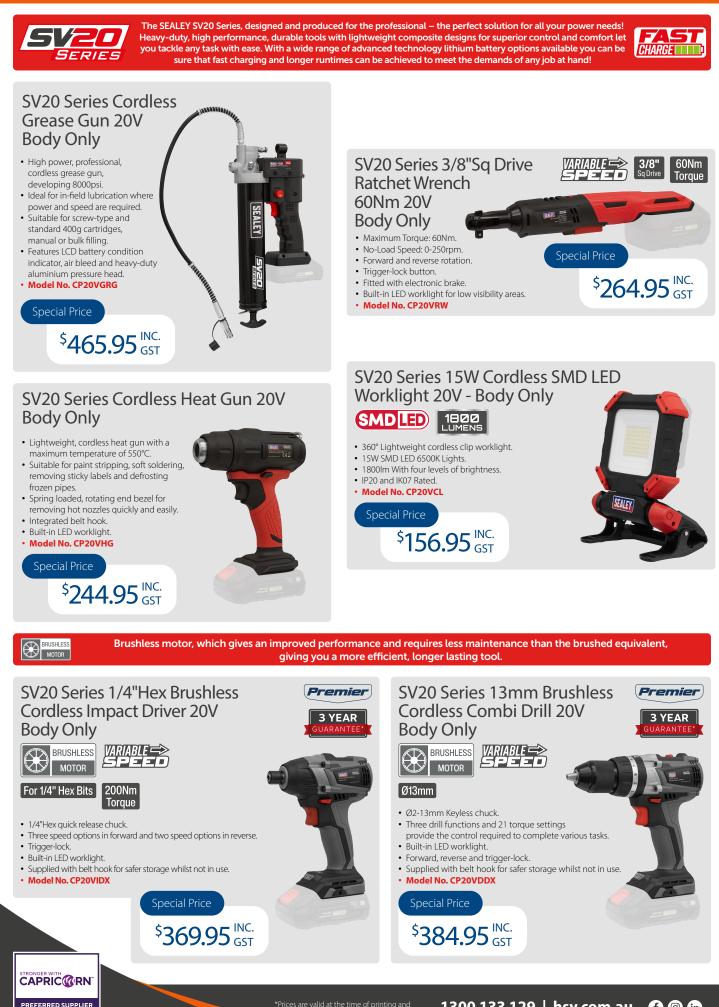

# Workshop Solutions



isv

#### **SV20 SERIES**

# hsy



\*Prices are valid at the time of printing and are subject to change without notice. 1300 133 129 | hsy.com.au 😗 🎯 🖬

# SEALEY

## SV20 SERIES



\*Prices are valid at the time of printing and are subject to change without notice.

### **SV20 ACCESSORIES**



more infor .co.uk/guarantee for Perto

is

• Wall mounting rack specifically designed for power tool storage.

5 Bay

- Stores up to five power tools. Shelf space for power tool battery
- and chargers. • Open fronted bays
- make tools easily accessible. Supplied
- flat-packed.



• Model No. PTSR5





1300 133 129 hsy.com.au f (1) (in