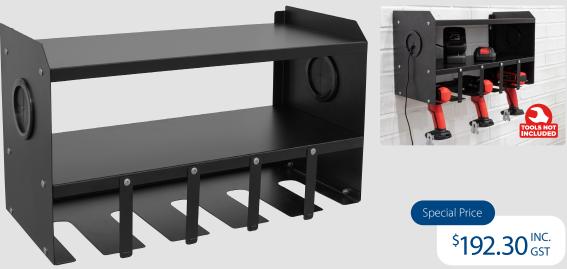

### **SV20 ACCESSORIES**

more infor .co.uk/guarantee for Perto

is

• Wall mounting rack specifically designed for power tool storage.

5 Bay

- Stores up to five power tools. Shelf space for power tool battery
- and chargers. • Open fronted bays
- make tools easily accessible. Supplied
- flat-packed.

• Model No. PTSR5

1300 133 129 hsy.com.au f (1) (in