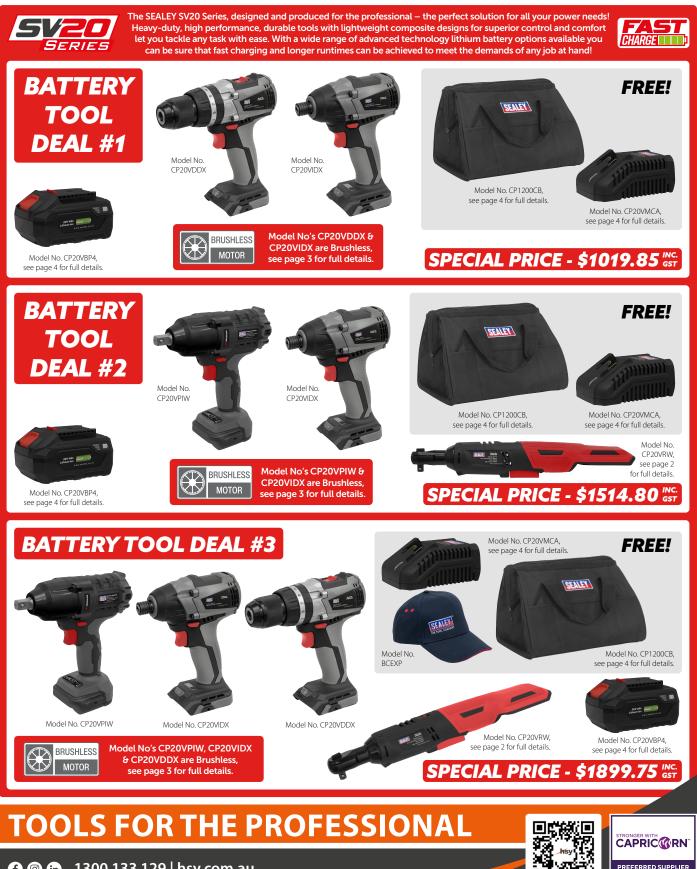

# Workshop Solutions



isv

#### **SV20 SERIES**

# hsy



\*Prices are valid at the time of printing and are subject to change without notice. 1300 133 129 | hsy.com.au 😗 🎯 🖬

# SEALEY

## SV20 SERIES



\*Prices are valid at the time of printing and are subject to change without notice.

### **SV20 ACCESSORIES**



more infor .co.uk/guarantee for Perto

is

• Wall mounting rack specifically designed for power tool storage.

5 Bay

- Stores up to five power tools. Shelf space for power tool battery
- and chargers. • Open fronted bays
- make tools easily accessible. Supplied
- flat-packed.



• Model No. PTSR5





1300 133 129 hsy.com.au f (1) (in