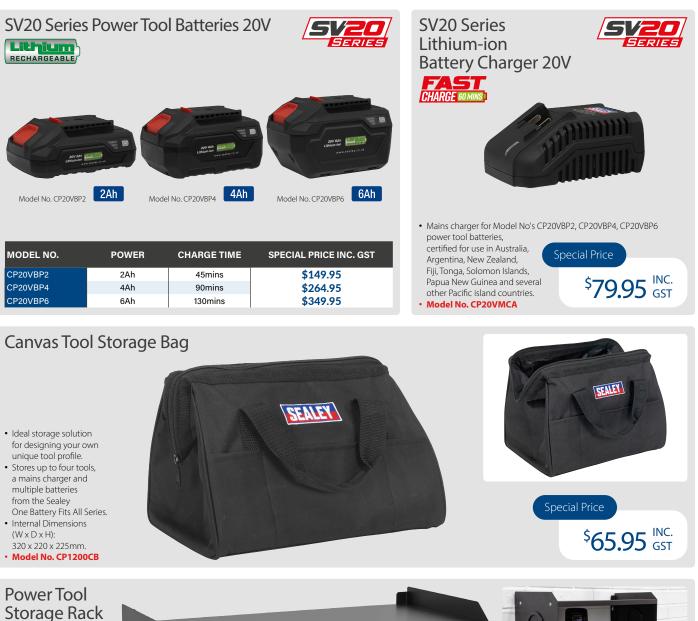

# Workshop Solutions



isv

#### **SV20 SERIES**

# hsy



\*Prices are valid at the time of printing and are subject to change without notice. 1300 133 129 | hsy.com.au 😗 🎯 🖬

# SEALEY

## SV20 SERIES



\*Prices are valid at the time of printing and are subject to change without notice.

### **SV20 ACCESSORIES**



more infor .co.uk/guarantee for Perto

is

• Wall mounting rack specifically designed for power tool storage.

5 Bay

- Stores up to five power tools. Shelf space for power tool battery
- and chargers. • Open fronted bays
- make tools easily accessible. Supplied
- flat-packed.



• Model No. PTSR5





1300 133 129 hsy.com.au f (1) (in